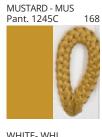

# **DRUM SURFACE**

COLOR FINISH CHART

| PROJECT  |   |
|----------|---|
| TYPE     | _ |
| NOTES    |   |
| QUANTITY |   |
| DATE     | _ |

| Beige - BEI      | Black - BLK | Blue - BLU    | Cognac - COG | Dark Green - DGN | Gray - GRY  |
|------------------|-------------|---------------|--------------|------------------|-------------|
| Maroon - MRN     | Mocha - MOC | Mustard - MUS | Olive - OLV  | Silver - SIL     | Stone - STN |
| Terracotta - TER | White - WHI |               |              |                  |             |