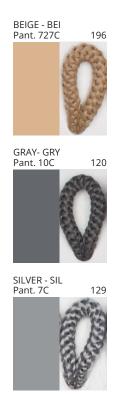

# **DRUM SURFACE**

COLOR FINISH CHART

| PROJECT  |   |
|----------|---|
| TYPE     | _ |
| NOTES    |   |
| QUANTITY |   |
| DATE     | _ |

| Beige - BEI      | Black - BLK | Blue - BLU    | Cognac - COG | Dark Green - DGN | Gray - GRY  |
|------------------|-------------|---------------|--------------|------------------|-------------|
| Maroon - MRN     | Mocha - MOC | Mustard - MUS | Olive - OLV  | Silver - SIL     | Stone - STN |
| Terracotta - TER | White - WHI |               |              |                  |             |