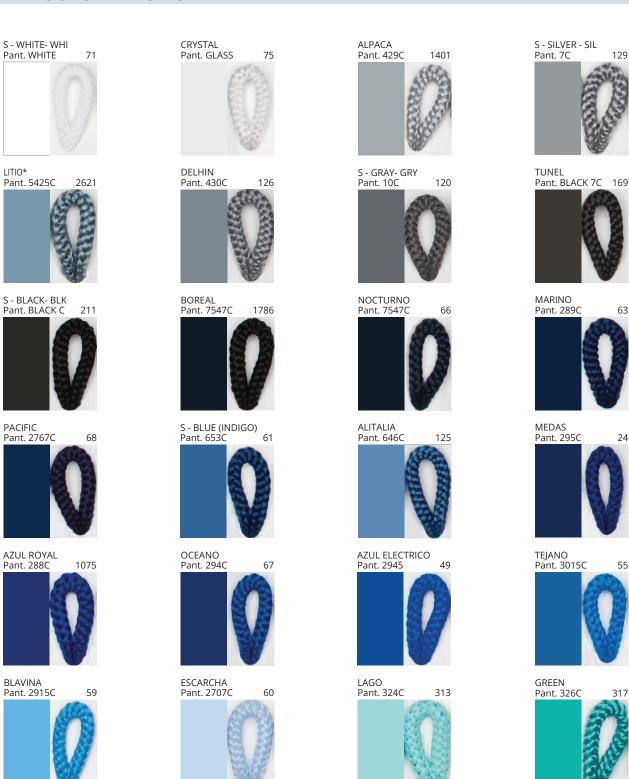

# **DRUM SURFACE**

COLOR FINISH CHART

| PROJECT  |   |
|----------|---|
| TYPE     | _ |
| NOTES    |   |
| QUANTITY |   |
| DATE     | _ |

| Beige - BEI      | Black - BLK | Blue - BLU    | Cognac - COG | Dark Green - DGN | Gray - GRY  |
|------------------|-------------|---------------|--------------|------------------|-------------|
| Maroon - MRN     | Mocha - MOC | Mustard - MUS | Olive - OLV  | Silver - SIL     | Stone - STN |
| Terracotta - TER | White - WHI |               |              |                  |             |

Digital: Not all screens are calibrated the same, and therefore, colors will appear differently between screens.

Physical: When texture is involved, there will be variations in color, character and tone within a product series and between product families.