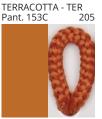

# **DRUM SURFACE**

COLOR FINISH CHART

| PROJECT  |   |
|----------|---|
| TYPE     | _ |
| NOTES    |   |
| QUANTITY |   |
| DATE     | _ |

| Beige - BEI      | Black - BLK | Blue - BLU    | Cognac - COG | Dark Green - DGN | Gray - GRY  |
|------------------|-------------|---------------|--------------|------------------|-------------|
| Maroon - MRN     | Mocha - MOC | Mustard - MUS | Olive - OLV  | Silver - SIL     | Stone - STN |
| Terracotta - TER | White - WHI |               |              |                  |             |