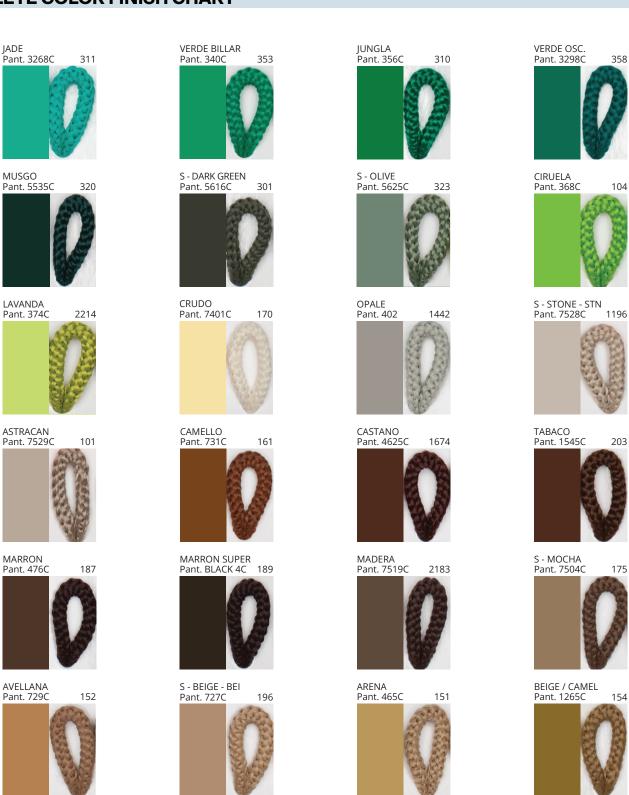

# **DRUM SURFACE**

COLOR FINISH CHART

| PROJECT  |   |
|----------|---|
| TYPE     | _ |
| NOTES    |   |
| QUANTITY |   |
| DATE     | _ |

| Beige - BEI      | Black - BLK | Blue - BLU    | Cognac - COG | Dark Green - DGN | Gray - GRY  |
|------------------|-------------|---------------|--------------|------------------|-------------|
| Maroon - MRN     | Mocha - MOC | Mustard - MUS | Olive - OLV  | Silver - SIL     | Stone - STN |
| Terracotta - TER | White - WHI |               |              |                  |             |

Digital: Not all screens are calibrated the same, and therefore, colors will appear differently between screens.

Physical: When texture is involved, there will be variations in color, character and tone within a product series and between product families.