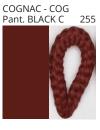

# **DRUM SURFACE**

COLOR FINISH CHART

| PROJECT  |   |
|----------|---|
| TYPE     | _ |
| NOTES    |   |
| QUANTITY |   |
| DATE     | _ |

| Beige - BEI      | Black - BLK | Blue - BLU    | Cognac - COG | Dark Green - DGN | Gray - GRY  |
|------------------|-------------|---------------|--------------|------------------|-------------|
| Maroon - MRN     | Mocha - MOC | Mustard - MUS | Olive - OLV  | Silver - SIL     | Stone - STN |
| Terracotta - TER | White - WHI |               |              |                  |             |