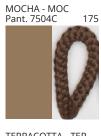

# **DRUM SURFACE**

COLOR FINISH CHART

| PROJECT  |   |
|----------|---|
| TYPE     | _ |
| NOTES    |   |
| QUANTITY |   |
| DATE     | _ |

| Beige - BEI      | Black - BLK | Blue - BLU    | Cognac - COG | Dark Green - DGN | Gray - GRY  |
|------------------|-------------|---------------|--------------|------------------|-------------|
| Maroon - MRN     | Mocha - MOC | Mustard - MUS | Olive - OLV  | Silver - SIL     | Stone - STN |
| Terracotta - TER | White - WHI |               |              |                  |             |